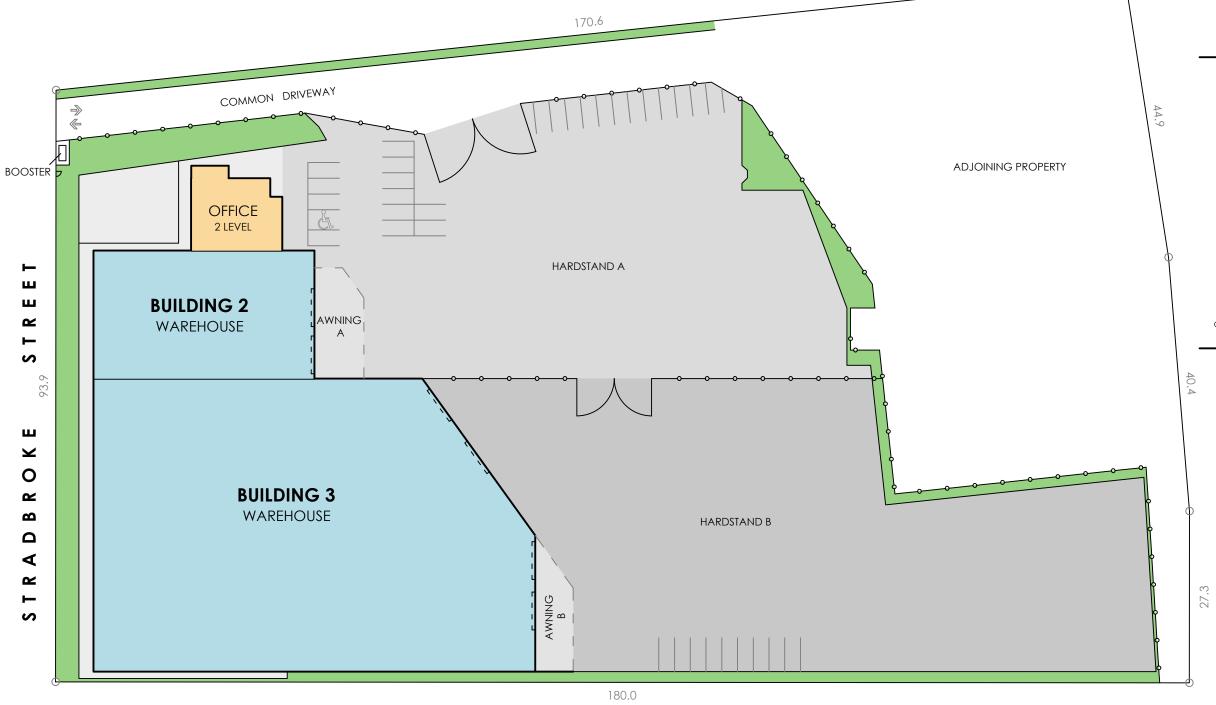

## **SCHEDULE**

71 STRADBROKE ST
TITLE DETAILS LOT 32-SP149448
TOTAL LAND AREA 18,240 m²
BUILDING AREA 4,080 m²
AWNING A 130 m²
AWNING B 104 m²

HARDSTAND A 3,455 m<sup>2</sup>
HARDSTAND B 3,992 m<sup>2</sup>

CAR-PARKING 35 SPACES

LAND AREA EXCLUDING COMMON DRIVEWAY & ADJOINING PROPERTY

12,895 m²

CLIENT:

DATE: 28/09/2021

REF: 79995 REV:

DRAWN:

SCALE:

CH CHECKED: 1:600 @ A3 SHEET: