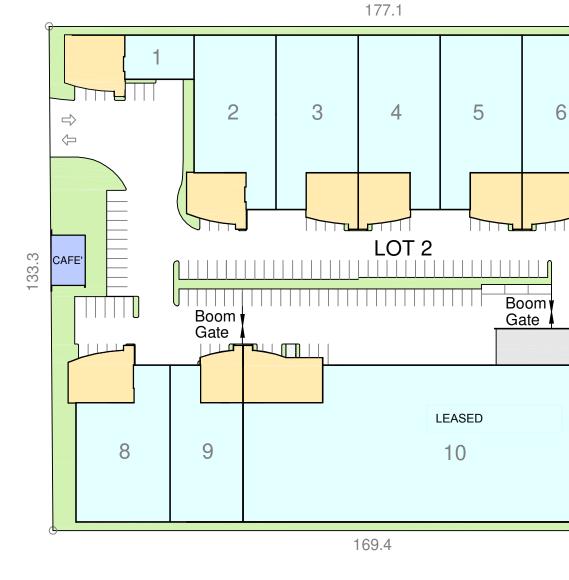

| <u>Unit</u>  | Total Area          |
|--------------|---------------------|
| Unit 1       | 600 m               |
| Unit 2       | 1287 m²             |
| Unit 3       | 1232 m²             |
| Unit 4       | 1231 m²             |
| Unit 5       | 1230 m²             |
| Unit 6       | 1232 m              |
| Unit 7       | 1263 m <sup>2</sup> |
| Unit 8       | 1345 m²             |
| Unit 9       | 953 m               |
| Cafe'        | 120m <sup>2</sup>   |
| Office Suite | 107m <sup>2</sup>   |

 $\vdash$ ш Ш Щ  $\vdash$ S

 $\times$ 

WILLFO

0 10 20 30 40 50

Disclaimer: This plan has been prepared for marketing purposes only. Interested parties should undertake their own enquiries as to the accuracy of the information. Areas are approximate and dimension rounding may result in area discrepencies.

ESTATE PLAN 17 Willfox Street, CONDELL PARK, NSW Date: 29/02/2008

Ref: 33081SO Rev: 2

Scale: 1:1000 at A3

Plan Prepared By: R Real Estate Plans & Surveys

Phone 02 9897 4744 Fax 02 9475 5050 info@realserve.com.au www.realserve.com.au