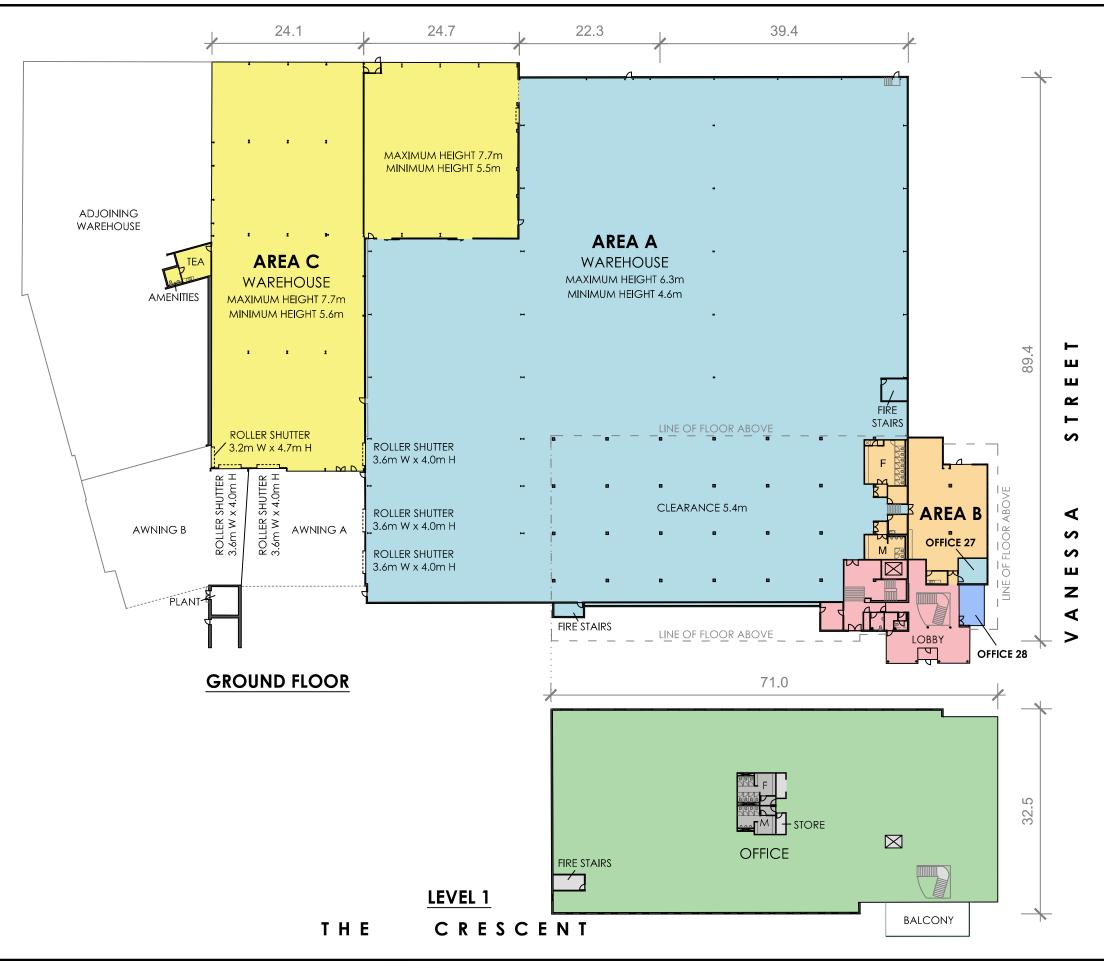

## **SCHEDULE OF AREAS**

| TOTAL AREA                | 2,298 m <sup>2</sup> |
|---------------------------|----------------------|
| 6A THE CRESCENT<br>AREA C | 2,298 m²             |
| TOTAL AREA                | 9,339 m <sup>2</sup> |
| LEVEL 1 - OFFICE          | 2,244 m²             |
| OFFICE 28                 | 26 m²                |
| OFFICE 27                 | 20 m²                |
| LOBBY                     | 273 m²               |
| AREA B                    | 346 m²               |
| AREA A                    | 6,430 m²             |
| 6 THE CRESCENT            |                      |

6 & 6A TOTAL AREA

AWNING A

AWNING B

SCALE 1:600

CLIENT:

MARKETING DRAWING

6 & 6A THE CRESCENT KINGSGROVE, NSW

DATE: 21/06/2022