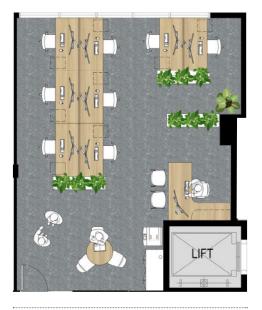

## **A SUITE TO FIT YOUR REQUIREMENTS**

## **CHOOSE THE SPACE YOU NEED**

Flexible leases and a range of suite sizes to suit your requirements. Each lease includes 1 parking space (additional spaces available on request). 3 x Central meeting rooms with the latest technology are free to use. Indoor/outdoor breakout space and kitchen is ideal for casual interactions. The majority of suites have external windows, some with balconies which enjoy views over the manicured landscaping.

Warm timbers and neutral colours give a warm and luxurious feel.

Suite 115 'COLLABORATE'

75 sqm

Health/Allied Health consulting option

Suite 101 - 'WORK' 63 sqm

Suite 111 'GROW' 42 sqm

Option to expand to neighbouring tenancy