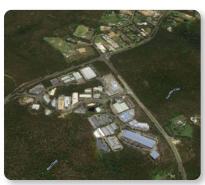

### THE IDEAL LOCATION

The Belrose Business Centre is located within the North Shore and Forest District regions of Sydney and in the heart of the Garigal National Park.

Just 23km from Sydney CBD, The Belrose Business Centre is easily accessible by car and public transport making it the ideal location for a satellite office or new business start-up.

8

\*

← North Ryde

Bus routes to St Ives, Manly, City, Chatswood, Mona Vale and Dee Why.

Main road access to Forest Way and Mona Vale Rd. Mona Vale 12km Manly 15km North Ryde 15km Sydney CBD 23km

Local stores include the Belrose Supercentre, Bunnings & Spotlight.