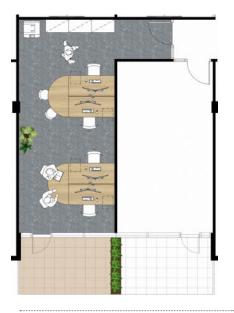

## **A SUITE TO FIT YOUR REQUIREMENTS**

## **CHOOSE THE SPACE YOU NEED**

Flexible leases and a range of suite sizes to suit your requirements. Each lease includes 1 parking space (additional spaces available on request). 3 x Central meeting rooms with the latest technology are free to use. Indoor/outdoor breakout space and kitchen is ideal for casual interactions. The majority of suites have external windows, some with balconies which enjoy views over the manicured landscaping.

Warm timbers and neutral colours give a warm and luxurious feel.

Suite 115 'COLLABORATE'

75 sqm

Health/Allied Health consulting option

Suite 101 - 'WORK' 63 sqm

Suite 111 'GROW' 42 sqm

Option to expand to neighbouring tenancy