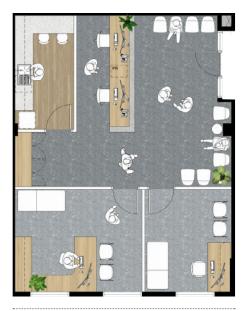

## **A SUITE TO FIT YOUR REQUIREMENTS**

## **CHOOSE THE SPACE YOU NEED**

Flexible leases and a range of suite sizes to suit your requirements. Each lease includes 1 parking space (additional spaces available on request). 3 x Central meeting rooms with the latest technology are free to use. Indoor/outdoor breakout space and kitchen is ideal for casual interactions. The majority of suites have external windows, some with balconies which enjoy views over the manicured landscaping.

Warm timbers and neutral colours give a warm and luxurious feel.

Suite 115 'COLLABORATE'

75 sqm

Health/Allied Health consulting option

Suite 101 - 'WORK' 63 sqm

Suite 111 'GROW' 42 sqm

Option to expand to neighbouring tenancy