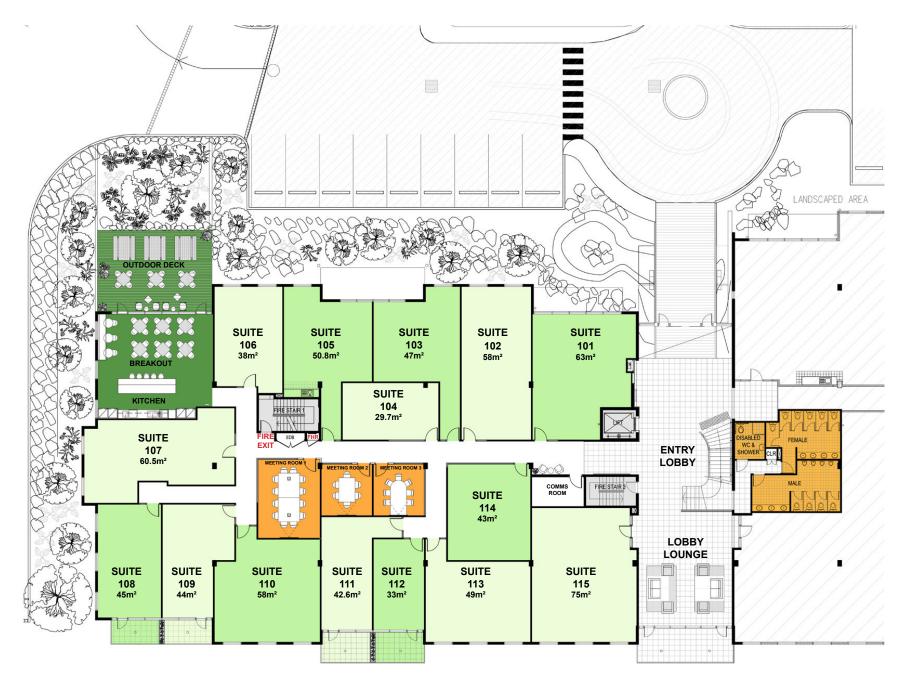

#### **FEATURES INCLUDE**

15 new suites from 30sqm

Only lease the space you require

3 x bookable meeting spaces

High speed connectivity to each suite 30/30Mb (greater band-width available)

Grow your business without the necessity to move premises (subject to availability)

## **CHOOSE THE SPACE YOU NEED**

Flexible leases and a range of suite sizes to suit your requirements. Each lease includes 1 parking space (additional spaces available on request). 3 x Central meeting rooms with the latest technology are free to use. Indoor/outdoor breakout space and kitchen is ideal for casual interactions. The majority of suites have external windows, some with balconies which enjoy views over the manicured landscaping.

Warm timbers and neutral colours give a warm and luxurious feel.

Suite 115 'COLLABORATE'

75 sqm

Health/Allied Health consulting option

Suite 101 - 'WORK' 63 sqm

Suite 111 'GROW' 42 sqm

Option to expand to neighbouring tenancy